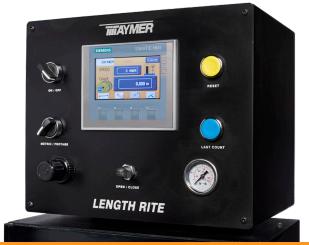

Dedicated large character displays for both length count and line speed give operators all the information they need at a glance.

The advanced control system for the Length Rite 600 is PLC based. It comes preprogrammed with two contact closures that indicate when preset lengths are exceeded.

- > Highly accurate +/-0.05%
- > Dedicated, easy to read, 6 digit Count Display
- > Dedicated, easy to read, 6 digit Speed Display
- Optional pneumatic raise and lower of the encoder assembly