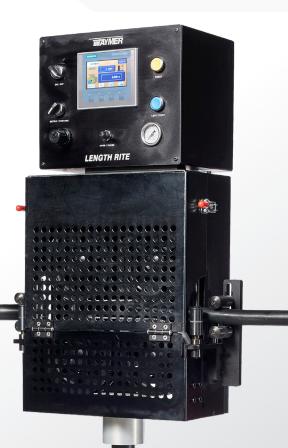

# High Accuracy Small Cable Length Measurement

The Length Rite 600 enables you to reduce costs in your production facilities by giving you the most accurate length measurement in the industry.

What's more, the Length Rite 600 has the flexibility to be used as a platform for many other solutions.

Dedicated large character displays for both length count and line speed give operators all the information they need at a glance.

The advanced control system for the Length Rite 600 is PLC based. It comes preprogrammed with two contact closures that indicate when preset lengths are exceeded.

### **FEATURES**

- Platform for Inkjet printing and cut to length systems
- Industry leading 500 ppr with an optional 2500 ppr measurement
- > Easy belt removal and installation
- State of the art, remote mountable electronic system, allowing for 2 inputs and 5 outputs

- > Highly accurate +/-0.05%
- > Dedicated, easy to read, 6 digit Count Display
- > Dedicated, easy to read, 6 digit Speed Display
- Optional pneumatic raise and lower of the encoder assembly