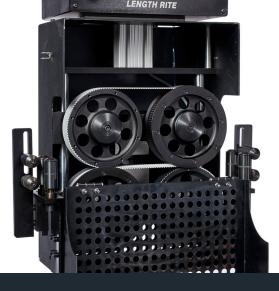

### **FEATURES**

- Platform for Inkjet printing and cut to length systems
- Industry leading 500 ppr with an optional 2500 ppr measurement
- > Easy belt removal and installation
- State of the art, remote mountable electronic system, allowing for 2 inputs and 5 outputs

2 characters by 20 characters

Easily programmable using keypad

- Reset: Push button and automatic
- > Belt: Polyurethane, steel reinforced, incompressible belt
- Mount: Solid, Bolt Down Base

🐛 +1 905 479 2614 🖶 +1 905 479 2636