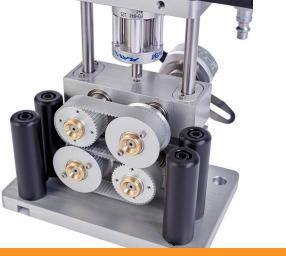

## **FEATURES**

- > Lightweight and portable design
- > Highly accurate +/- 0.2%
- Easy belt removal and installation
- > Industry leading 600 ppr measurement

- Dedicated, easy to read 6 digits display for length count
- > State of the art, remote mountable electronic system, allowing for 2 inputs and 5 outputs
- Add-on features include automated pull, cut and coiling capabilities (See LR300-PMC)
- Optional pneumatic raise and lower of the encoder caterpillar assembly

## **SPECIFICATIONS**

> Maximum Speed:

100 feet / minute 30 meters / minute

> Wire and Cable Size:

0.025" - 0.500" 0.6 mm - 12.7 mm

- > Measurement Accuracy: +/- 0.2 %
- > Weight:

7 lbs. 3.2 kg

Outputs: (PLC Controller Option)