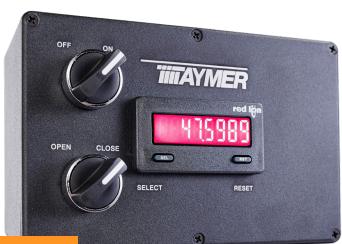

The Length Rite 300 can be integrated as a cut to length system perfect for generating batch jobs for wire harness manufacturing.

With the optional PLC controller, the LR300 has dedicated large character displays for both length count and line speed, giving operators all the information they need at a glance. Furthermore, information can be sent to the PLC for further processing.

The Optional PLC control system for the Length Rite 300 comes preprogrammed with two contact closures that indicate when preset lengths are exceeded.

Taymer's 300 PMC was specifically designed for high volume cut to length wire manufacturers and OEMs in the transportation industries. Taymer's 300 PMC process produces consistent cut to length product fast.

Counter & line speed Contact closure: exceed input length count 1 Contact closure: exceed input length count 2

- > Inputs: Remote reset
- > Speed Display (PLC): 6 digits
- > Air: 50 psi supply required with pneumatic option

**Dimensions:** 

7" x 6" x 16" (L x W x H) 180 mm x 150 mm x 400 mm (L x W x H)

**>** Power:

115 VAC 50/60 Hz 220 VAC 50/60 Hz

- > Count Display: 6 digits
- **Calibration:**

Easily programmable using keypad (PLC)