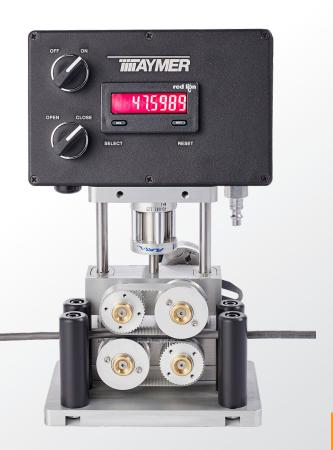

## Accurate Length Measurement for Wire & Cable

The Length Rite 300 is an accurate, easy-to-maintain length measuring device that enables you to reduce time and cost in your wire harness facilities.

What's more, the Length Rite 300 has the lightweight and portable design to benefit wire suppliers, wire harness manufacturers, or even on-site electricians.

The Length Rite 300 can be integrated as a cut to length system perfect for generating batch jobs for wire harness manufacturing.

With the optional PLC controller, the LR300 has dedicated large character displays for both length count and line speed, giving operators all the information they need at a glance. Furthermore, information can be sent to the PLC for further processing.

## **FEATURES**

- > Lightweight and portable design
- > Highly accurate +/- 0.2%
- Easy belt removal and installation
- > Industry leading 600 ppr measurement

- Dedicated, easy to read 6 digits display for length count
- > State of the art, remote mountable electronic system, allowing for 2 inputs and 5 outputs
- Add-on features include automated pull, cut and coiling capabilities (See LR300-PMC)
- Optional pneumatic raise and lower of the encoder caterpillar assembly